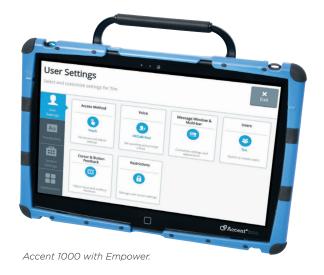

## **Compatibility**

Empower is compatible with PRC Accent devices (1400, 1000-20/30 and 800-20/30), as well as touch, head tracking and eye tracking access methods.

The initial release of Empower will support the Unity® and LAMP Words for Life® language systems.