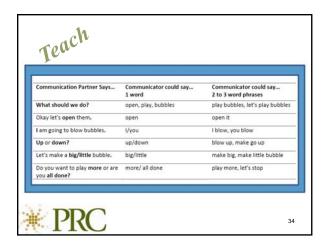

# **Unity Sequenced**

- · Thousands of words
- · Most words two to three keystrokes away
- Robust vocabulary
- Access to adult forms of grammar/syntax
- · Let's take a look!

24