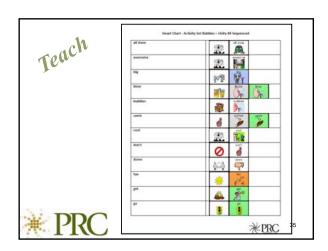

# **Unity Sequenced**

- · Thousands of words
- · Most words two to three keystrokes away
- Robust vocabulary
- Access to adult forms of grammar/syntax
- · Let's take a look!

24