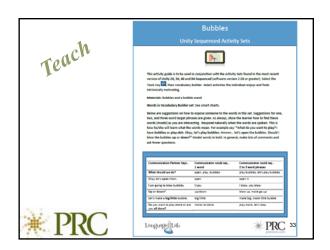

# **Unity Sequenced**

- · Thousands of words
- · Most words two to three keystrokes away
- Robust vocabulary
- Access to adult forms of grammar/syntax
- · Let's take a look!

24