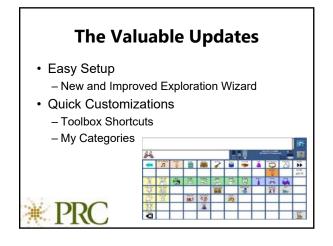

# So what sets Unity 2.0 apart?

- Same great way to organize language with...
  - Easy Setup
    - New and Improved Exploration Wizard
  - Quick Customizations
    - Toolbox Shortcuts
    - My Categories
  - Updated Icons and Key feedback Options
  - Classroom Supports, including activity sets
  - Updated Computer Access
  - PRC resources and support!